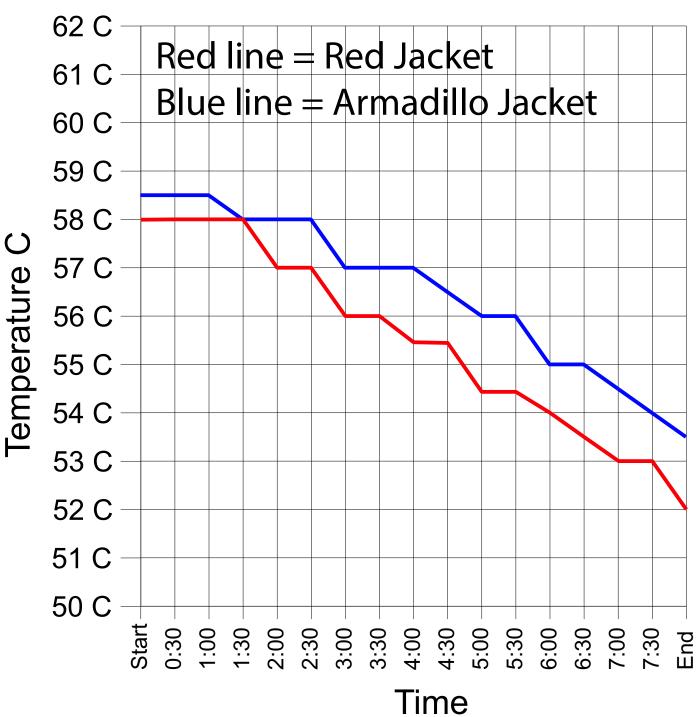

## Armadillo Cylinder Jacket Test Results

A 30 gallon (136 litre) domestic hot water Cylinder was heated with an immersion heater set to 60°C . The illustration and datum on the left indicate the rate of temperature drop where the cylinder was insulated with a conventional four section plastic encapsulated fibre insulating jacket. The illustration and datum on the right indicate the rate of temperature drop where the cylinder was insulated with an IQ Armadillo insulating jacket made from 25mm thick foam and covered with a foil backed bubble wrap PVC. It can be seen that the IQ Armadillo jacket provided slightly reduced levels of heat loss.