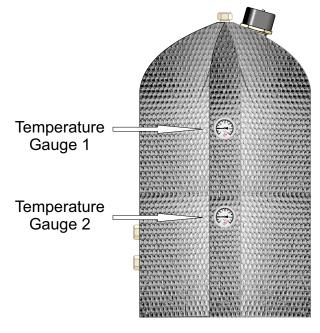

## Armadillo Cylinder Jacket Test Results

A 30 gallon (136 litre) domestic hot water Cylinder was heated with an immersion heater set to 60°C . The illustration and datum on the left indicate the rate of temperature drop where the cylinder was insulated with a conventional four section plastic encapsulated fibre insulating jacket. The illustration and datum on the right indicate the rate of temperature drop where the cylinder was insulated with an IQ Armadillo insulating jacket made from 25mm thick foam and covered with a foil backed bubble wrap PVC. It can be seen that the IQ Armadillo jacket provided slightly reduced levels of heat loss.