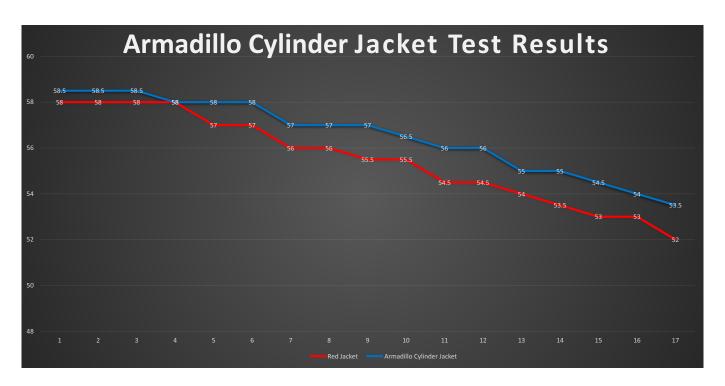

## Armadillo Cylinder Jacket Test Results

A 30 gallon (136 litre) domestic hot water Cylinder was heated with an immersion heater set to 60°C . The illustration and datum on the left indicate the rate of temperature drop where the cylinder was insulated with a conventional four section plastic encapsulated fibre insulating jacket. The illustration and datum on the right indicate the rate of temperature drop where the cylinder was insulated with an IQ Armadillo insulating jacket made from 25mm thick foam and covered with a foil backed bubble wrap PVC. It can be seen that the IQ Armadillo jacket provided slightly reduced levels of heat loss.