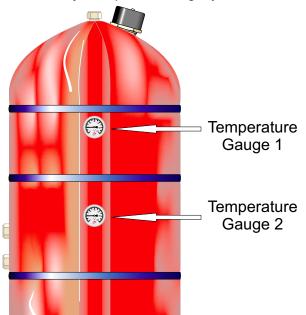

## Armadillo Cylinder Jacket Test Results

A 30 gallon (136 litre) domestic hot water Cylinder was heated with an immersion heater set to 60°C . The illustration and datum on the left indicate the rate of temperature drop where the cylinder was insulated with a conventional four section plastic encapsulated fibre insulating jacket. The illustration and datum on the right indicate the rate of temperature drop where the cylinder was insulated with an IQ Armadillo insulating jacket made from 25mm thick foam and covered with a foil backed bubble wrap PVC. It can be seen that the IQ Armadillo jacket provided slightly reduced levels of heat loss.