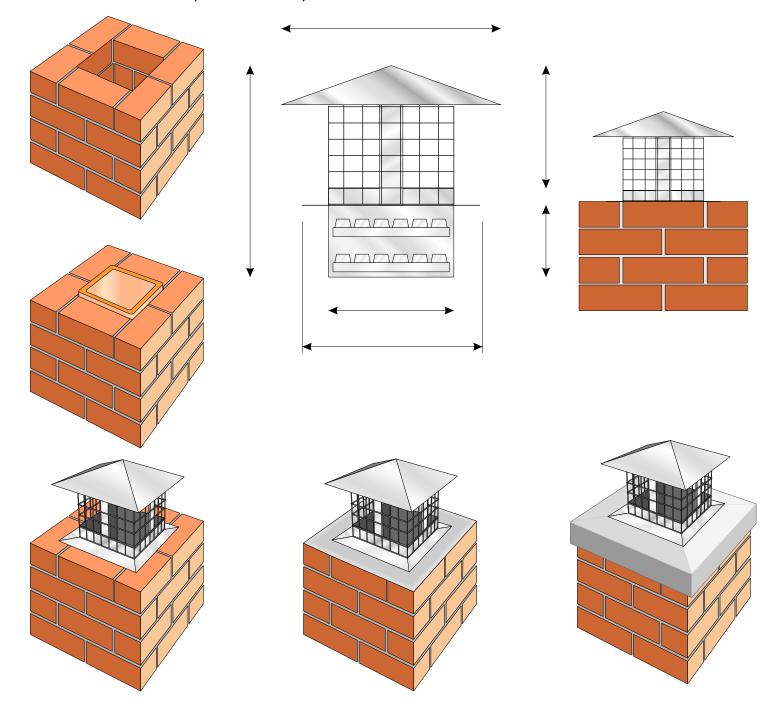

## The Smart Square Terminal

The Smart Square Terminal can be made available in Stainless Steel or coloured Terra Cotta, Beige or Charcoal. Note that the base inserts into a 225mm (9") square opening which would be the normal for an unlined masonry or block chimney - with or without a slab terminal. Where the chimney incorporates a square terra cotta chimney liner, normally having an internal 185mm square flue, specials to suit can be made to order. As the chimney constructions into which this terminal can be inserted may have a variety of dimensions and be of different materials, please provide as much information as possible so that a terminal can be provided which is ideal for the intended application.

The Terminal is fitted with a collar which sits onto the surrounding masonry when the device is simply pushed down into the chimney flue. No further securing is necessary as the barbs will engage on the surface of the flue to provide considerable resistance to upward removal by adverse wind conditions.